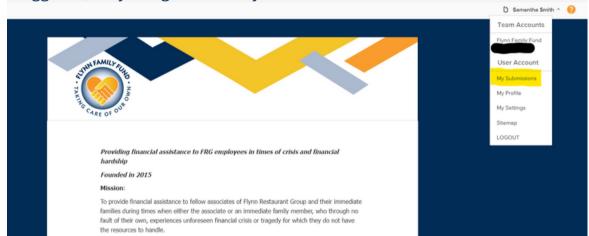

To find this information, they're going to want to log into their account via https://flynnrestaurantgroup.submittable.com/login

Once logged in, they can go to the "My Submissions" Tab

Once there, the applicant will be able to see the status of all their submissions and drafts.

| Samar           | Samantha Smith |            |           |                    |                 |              |                     |         |  |
|-----------------|----------------|------------|-----------|--------------------|-----------------|--------------|---------------------|---------|--|
| My Subr         | My Submissions |            |           |                    |                 | Sort by date | ~                   | φ       |  |
| All Submissions | Active Accepte | d Declined | Withdrawn | Saved Drafts       | Collaborations  | ©            | * Add External Subr | nission |  |
| Completed       | 0025           |            | Flyn      | n Family Fund - Fi | ynn Family Fund |              | Apr 18, 2023        |         |  |
| Completed       | 0024           |            | Flyn      | n Family Fund - Fi | ynn Family Fund |              | Apr 18, 2023        |         |  |
| Completed       | 0023           |            | Flyn      | n Family Fund - Fi | ynn Family Fund |              | Apr 18, 2023        |         |  |
| Completed       | 0022           |            | Flyn      | n Family Fund - Fi | ynn Family Fund |              | Apr 18, 2023        |         |  |
| Accepted        | 0014           |            | Flyn      | n Family Fund - Fi | ynn Family Fund |              | Apr 10, 2023        |         |  |